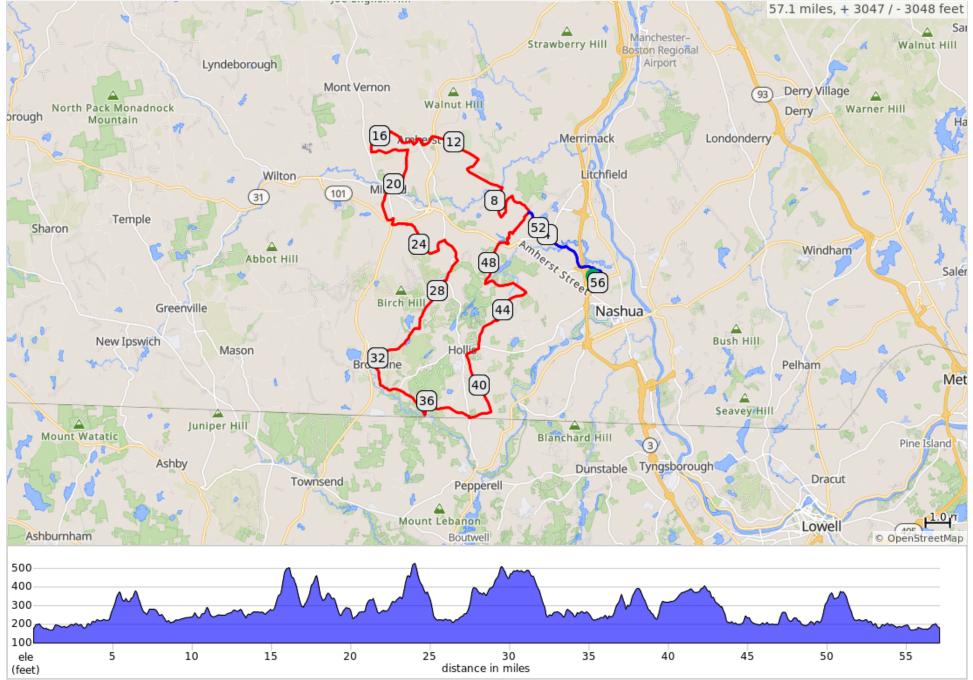

# 57 Mile Veterans Count Ride June 7, 2025

### 57 Mile Veterans Count Ride June 7, 2025

| Num | Dist | Туре | Note                               |
|-----|------|------|------------------------------------|
| 1.  | 0.0  | 9    | Start of route                     |
| 2.  | 0.0  |      | R                                  |
| 3.  | 0.1  |      | R onto Saint Laurent<br>Street     |
| 4.  | 0.2  |      | R onto Ferry Road                  |
| 5.  | 0.9  |      | L onto Manchester<br>Street        |
| 6.  | 1.2  |      | L onto Tinker Road                 |
| 7.  | 4.5  |      | L onto Camp Sargent<br>Road        |
| 8.  | 4.7  |      | Continue onto Camp<br>Sargent Road |
| 9.  | 4.7  |      | R onto Naticook Road               |
| 10. | 5.1  |      | Keep L onto Peaslee<br>Road        |
| 11. | 6.3  |      | Sharp L onto Bates<br>Road         |

| Num | Dist | Туре | Note                                |
|-----|------|------|-------------------------------------|
| 12. | 7.4  |      | R onto Seaverns<br>Bridge Road      |
| 13. | 8.7  |      | L onto County Road                  |
| 14. | 10.3 |      | R onto Upham Road                   |
| 15. | 10.9 |      | L onto Spring Road                  |
| 16. | 12.5 |      | Slight L onto Baboosic<br>Lake Road |
| 17. | 13.6 |      | R onto Courthouse<br>Road           |
| 18. | 13.7 |      | L onto Pierce Lane                  |
| 19. | 13.8 |      | Sharp R onto Main<br>Street         |
| 20. | 13.8 |      | Slight L onto Church<br>Street      |
| 21. | 13.9 |      | Continue onto Church<br>Street      |
| 22. | 14.0 |      | L onto Boston Post<br>Road          |

## 6.3 miles. +336/-168 feet

| Num | Dist | Туре | Note                                 |
|-----|------|------|--------------------------------------|
| 23. | 14.1 |      | REST STOP<br>MIKLE'S AUTO<br>SERVICE |
| 24. | 14.1 |      | R onto Carriage Road                 |
| 25. | 14.3 |      | R onto Davis Lane                    |
| 26. | 14.5 |      | L onto Christian Hill<br>Road        |
| 27. | 15.5 |      | Keep L onto Christian<br>Hill Road   |
| 28. | 16.1 |      | Keep L onto Christian<br>Hill Road   |
| 29. | 16.9 |      | Sharp L onto<br>Lyndeborough Road    |
| 30. | 18.4 |      | Sharp R onto Amherst<br>Street       |
| 31. | 20.3 |      | L onto Mont Vernon<br>Street, NH 13  |
| 32. | 20.4 |      | Enter roundabout                     |

### 7.7 miles. +205/-220 feet

| Num | Dist | Туре | Note                                                        |
|-----|------|------|-------------------------------------------------------------|
| 33. | 20.4 |      | At roundabout, take<br>exit 1 onto Union<br>Square, NH 101A |
| 34. | 20.4 |      | Slight R onto Elm<br>Street, NH 101A                        |
| 35. | 20.5 |      | L onto Union Street                                         |
| 36. | 21.9 |      | Sharp R onto South<br>Street, NH 13                         |
| 37. | 22.2 |      | L onto Emerson Road                                         |
| 38. | 22.8 |      | R                                                           |
| 39. | 22.8 |      | REST STOP<br>HAMPSHIRE HILLS<br>DOME -                      |
| 40. | 22.8 |      | R onto Emerson Road                                         |
| 41. | 23.0 |      | R onto Ponemah Hill<br>Road                                 |
| 42. | 23.1 |      | Keep R onto Ponemah<br>Hill Road                            |

| Num | Dist | Туре | Note                                     |
|-----|------|------|------------------------------------------|
| 43. | 25.4 |      | Sharp R onto Silver<br>Lake Road, NH 122 |
| 44. | 27.4 |      | R onto Hayden Road                       |
| 45. | 29.9 |      | R onto Rocky Pond<br>Road                |
| 46. | 31.7 |      | L onto Old Milford<br>Road               |
| 47. | 32.2 |      | BEAR R -<br>STEAM MLL HILL RD            |
| 48. | 32.4 |      | Sharp L onto Main<br>Street, NH 130      |
| 49. | 34.0 |      | R onto Pepperell Road                    |
| 50. | 35.5 |      | Sharp L onto<br>Worcester Road           |
| 51. | 37.9 |      | R onto State Route<br>122, NH 122        |
| 52. | 38.0 |      | L onto Blood Road                        |
| 53. | 38.9 |      | L onto Dow Road                          |

| Num | Dist | Туре | Note                                  |
|-----|------|------|---------------------------------------|
| 54. | 40.5 |      | L onto Depot Road                     |
| 55. | 41.8 |      | Continue onto Broad<br>Street, NH 130 |
| 56. | 41.8 |      | REST STOP R TURN<br>BROOKDALE FARMS   |
| 57. | 42.0 |      | L onto Wheeler Road                   |
| 58. | 45.3 |      | L onto Farley Road                    |
| 59. | 46.5 |      | Continue onto Nevins<br>Lane          |
| 60. | 47.2 |      | R onto South<br>Merrimack Road        |
| 61. | 49.0 |      | R onto Craftsman<br>Lane              |
| 62. | 49.3 |      | L onto Connector<br>Three Road        |
| 63. | 49.3 |      | L onto Boston Post<br>Road            |
| 64. | 49.4 |      | R onto Seaverns<br>Bridge Road        |

10.5 miles. +306/-429 feet

## 15.8 miles. +810/-761 feet

| Num | Dist | Туре | Note                                 |
|-----|------|------|--------------------------------------|
| 65. | 49.6 |      | R onto Greenleaf<br>Street           |
| 66. | 50.0 |      | L onto Erik Street                   |
| 67. | 50.8 |      | R onto Dena Avenue                   |
| 68. | 51.1 |      | R onto Peaslee Road                  |
| 69. | 51.4 |      | Slight R onto Naticook<br>Road       |
| 70. | 51.8 |      | L onto Camp Sargent<br>Road          |
| 71. | 51.9 |      | R onto Tinker Road                   |
| 72. | 55.3 |      | R onto Manchester<br>Street          |
| 73. | 55.7 |      | R onto Henri Burque<br>Highway, US 3 |
| 74. | 56.5 |      | R - Saint Laurent<br>Street          |
| 75. | 57.1 |      | End of route                         |